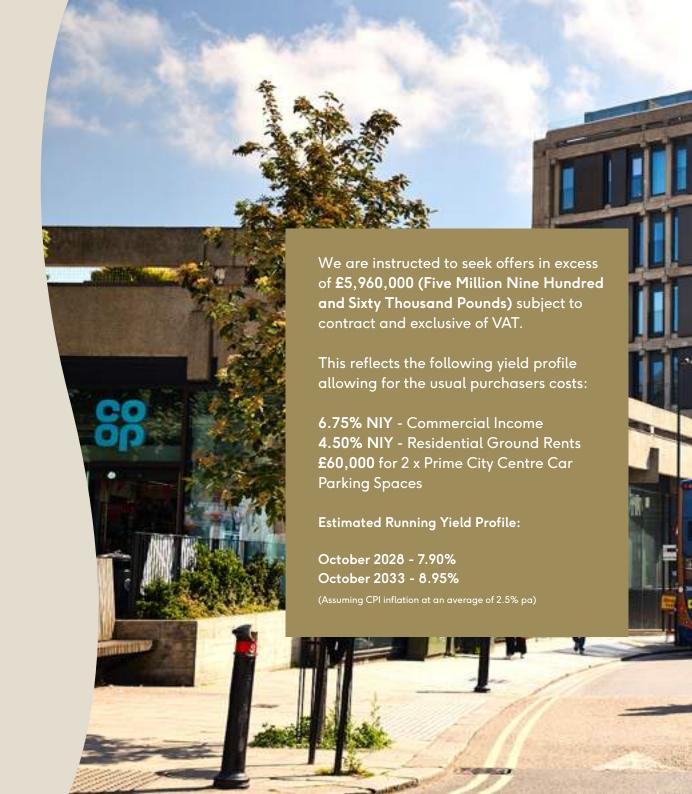

## **PROPOSAL**

We are instructed to seek offers in excess of £5,960,000 (Five Million Nine Hundred and Sixty Thousand Pounds) subject to contract and exclusive of VAT.

This reflects the following yield profile allowing for the usual purchasers costs:

6.75% NIY - Commercial Income
4.50% NIY - Residential Ground Rents
£60,000 for 2 x Prime City Centre Car Parking Spaces

Estimated Running Yield Profile:

October 2028 - 7.90% October 2033 - 8.95%

(Assuming CPI inflation at an average of 2.5% pa)