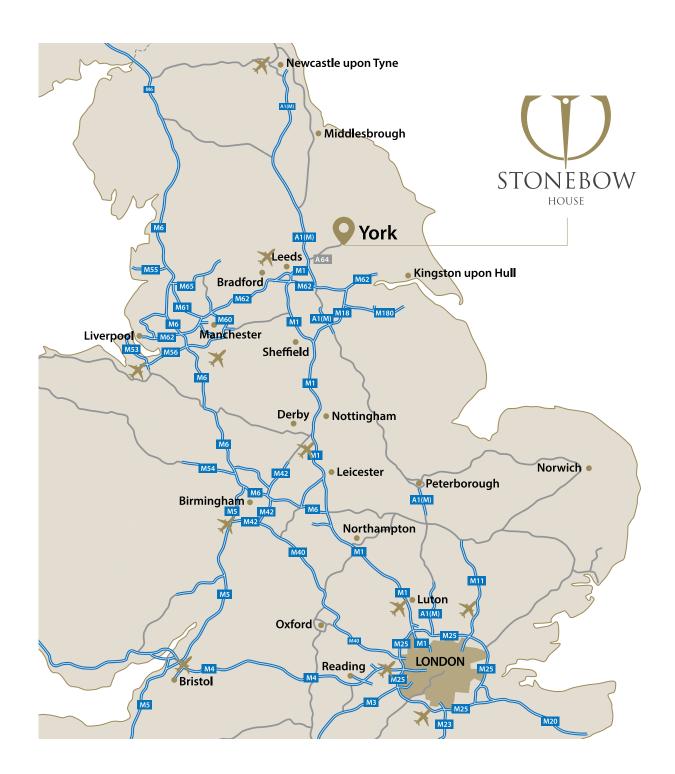

## **LOCATION**

The city of York is a leading commercial and administrative centre in North Yorkshire. This historic city is located 25 miles north east of Leeds, 21 miles east of Harrogate and 210 miles north of London.

#### **ROAD**

York benefits from excellent communications with the city's ring road, the A64, leading directly to the A1(M) motorway and further on to the national motorway network.

#### **RAIL**

York benefits from excellent transport communications via rail on the east coast mainline, with direct services to Manchester (1 hour 17 minutes), Edinburgh (2 hours 13 minutes), Leeds (23 minutes) and London Kings Cross (1 hour 53 minutes).

Leeds Bradford International airport is located 24 miles south west of York and provides direct flights to over 75 international destinations.

488,000

York has a primary catchment population of 488,000, the majority of which regard York as their main shopping destination.