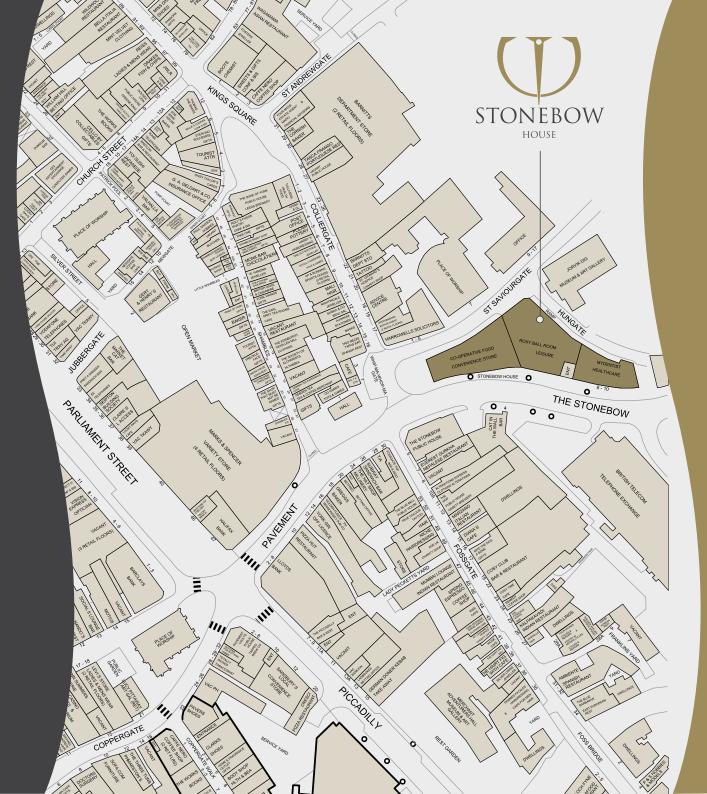

## **SITUATION**

The subject property occupies a key gateway site in the city on The Stonebow. It is situated at the convergence of both Colliergate and The Shambles, famous for their independent shops and niche offering, and opposite Whip-Ma-Whop-Ma Gate. St Saviourgate runs to the rear of the property.

The property sits equidistant to Marks & Spencer on Parliament Street to the west, and the new Hungate development to the east.

Hungate is a new urban quarter that is being delivered by Lendlease and Evans Property Group. On completion, it will deliver c. 720 new apartments and houses with much improved public realm.

The Stonebow Bus interchange is situated to the front of the property generating high levels of footfall past the property.