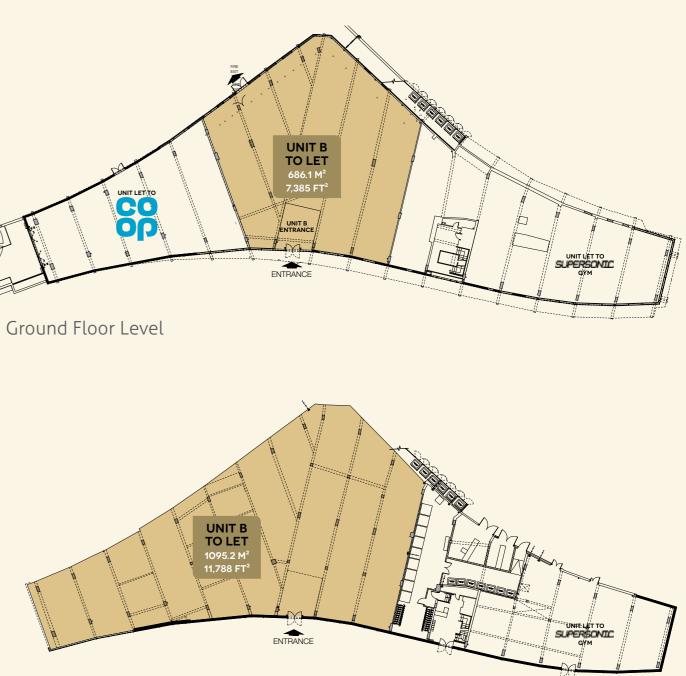

Up to 23,354 sqft of Retail / Leisure space

Basement Floor Level

For further information please contact the agents.

C CENTRAL RETAIL PROPERTY CONSULTANTS

Tom Limbert 07876 440 994 tom@central-retail.co.uk